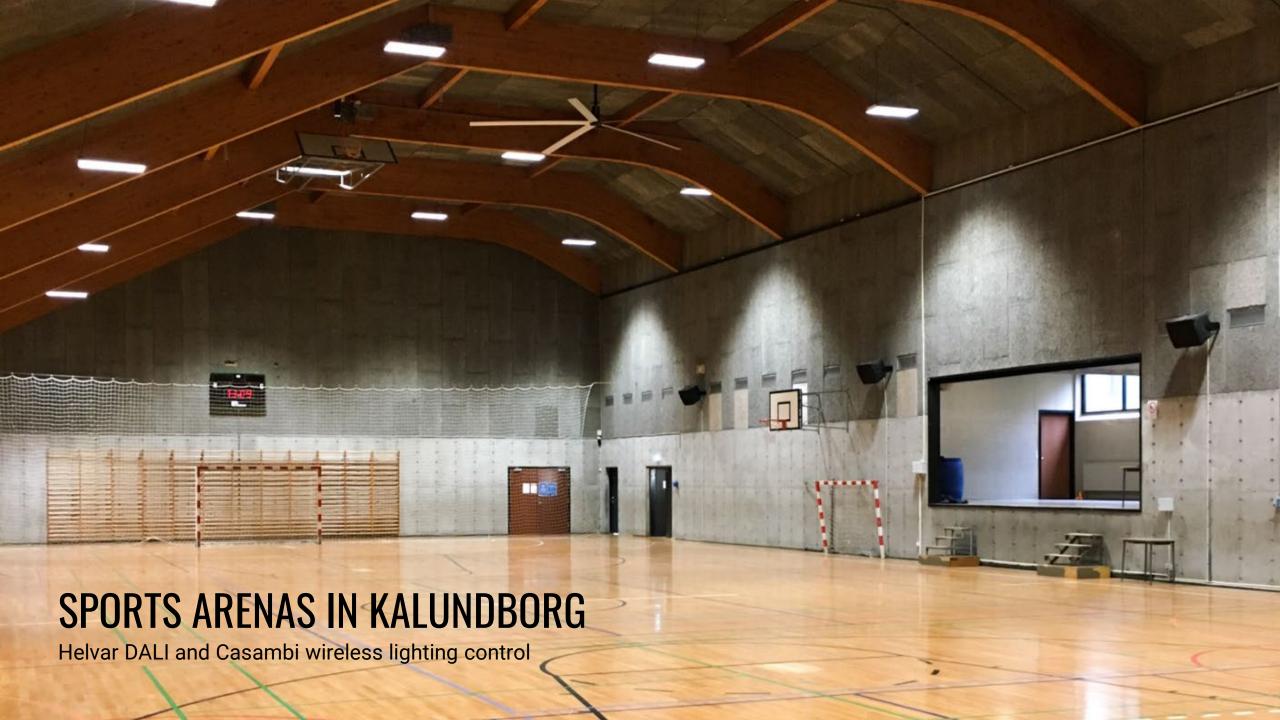

INTELLIGENT LIGHTING CONTROL

An intelligent lighting control system reduces both energy consumption and operating costs of a building, and is an optimal choice whether you are an end user, building owner, contractor or facility manager

Casambi is the market leader of modern wireless lighting control based on Bluetooth Low Energy (BLE).

Specialised in dynamic LED lighting systems with luminaires in RGB and TW as well as DMX lighting control.