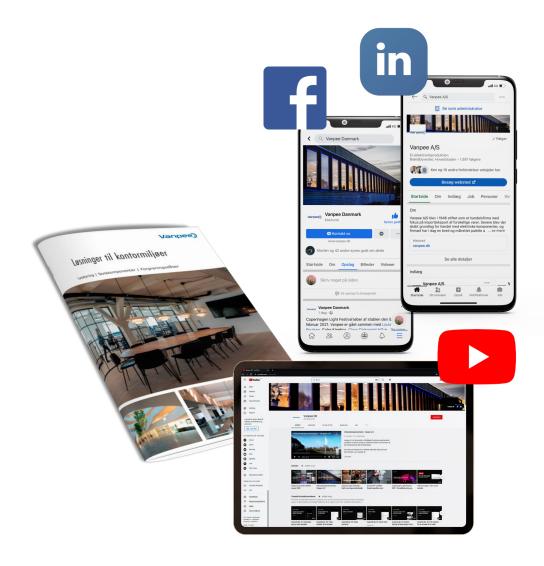

#### MARKETING ACTIVITIES AND SOCIAL MEDIA

We promote our products and services both online and offline. Our goal is to share product news and inspire existing as well as potential customers and followers through case studies in order to increase followers and gain potential leads.

- Weekly updates on LinkedIn and Facebook
- Videos such as tutorials, case studies etc. on YouTube
- E-mail marketing to customers
- Exhibitions such as El & Teknik and Energiforum Danmark
- Brochures and catalogues