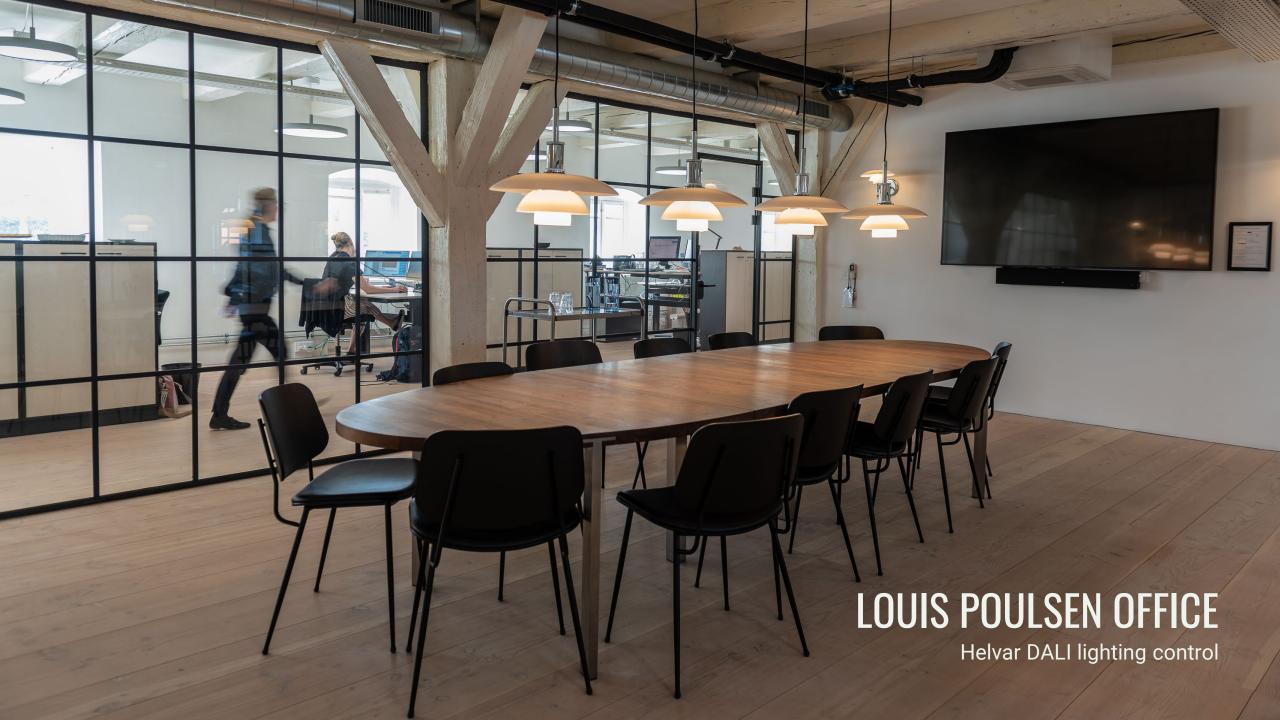

INTELLIGENT LIGHTING CONTROL

An intelligent lighting control system reduces both energy consumption and operating costs of a building, and is an optimal choice whether you are an end user, building owner, contractor or facility manager

Vanpee offers specification of Casambi and DALI lighting control systems, no matter the size of the project.