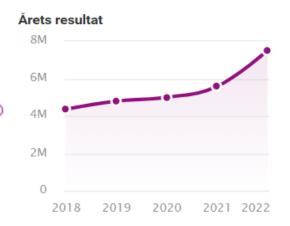

## **KEY FIGURES**

|                   | 2022   | 2021   | 2020   |
|-------------------|--------|--------|--------|
| Nettoomsætning    | -      | -      | -      |
| Bruttofortjeneste | 20.097 | 17.002 | 15.370 |
| Årets resultat    | 7.504  | 5.584  | 4.999  |
| Egenkapital i alt | 14.001 | 10.996 | 8.912  |
| Status balance    | 22.586 | 19.655 | 21.053 |
| Valutakode        | DKK    | DKK    | DKK    |