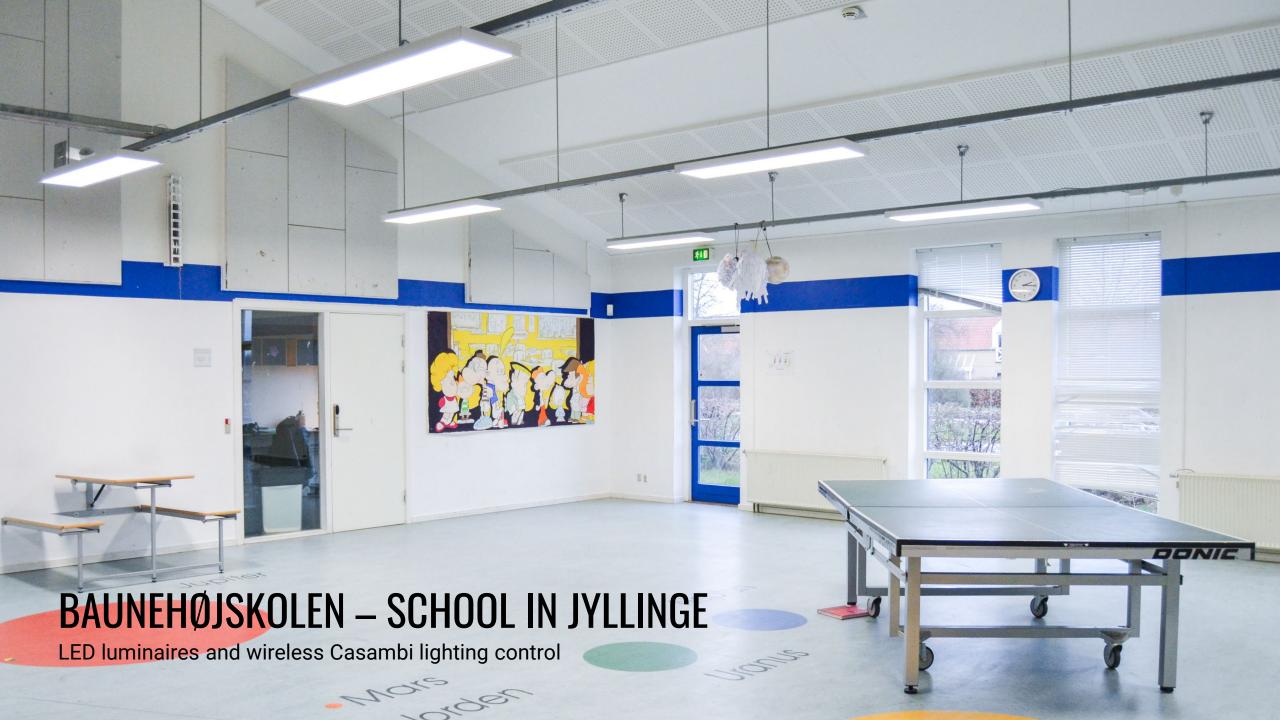

Casambi is the market leader of modern wireless lighting control based on Bluetooth Low Energy (BLE).

Specialised in dynamic LED lighting systems with luminaires in RGB and TW as well as DMX lighting control.