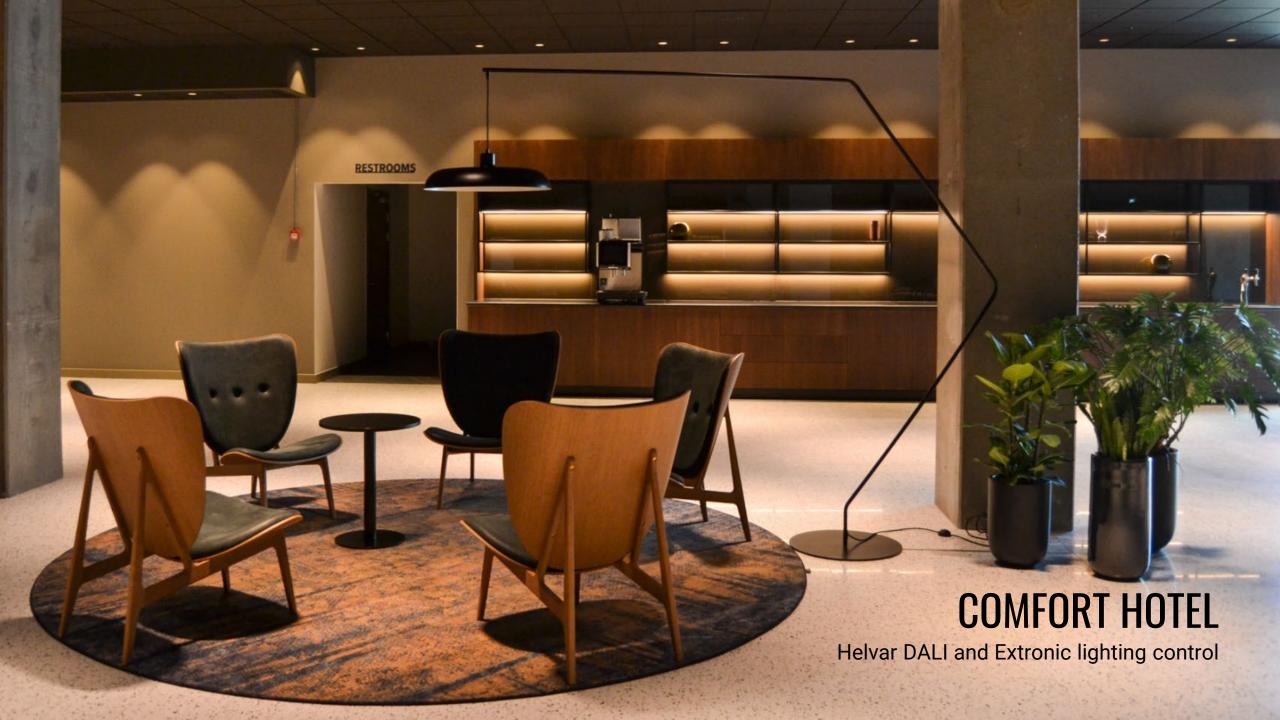

INTELLIGENT LIGHTING CONTROL

An intelligent lighting control system reduces both energy consumption and operating costs of a building, and is an optimal choice whether you are an end user, building owner, contractor or facility manager