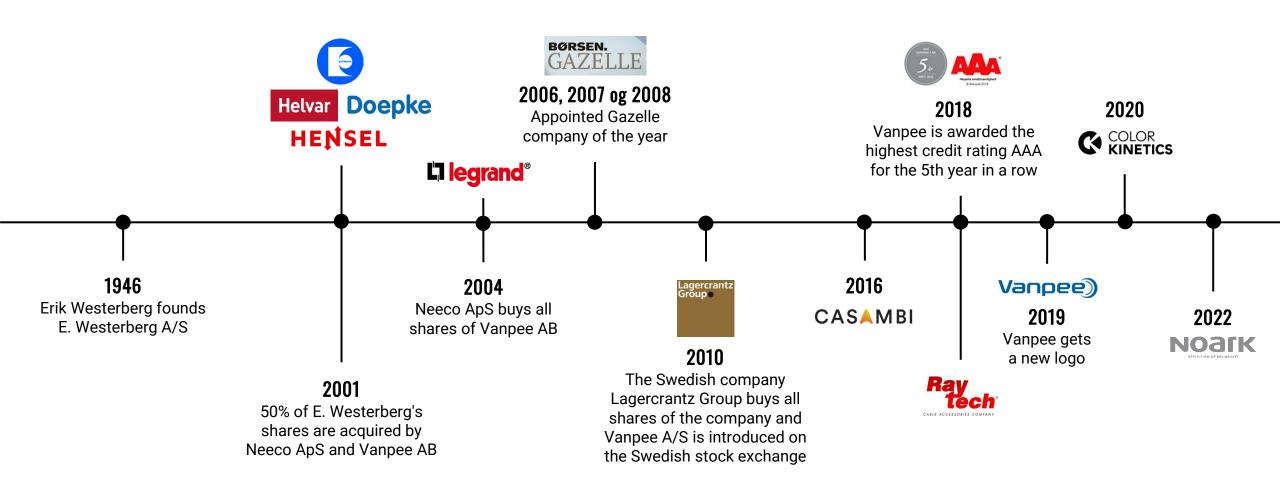

# **COMPANY PROFILE**























### **VANPEE TIMELINE**



# ABOUT US

Vanpee is a supplier of intelligent lighting control and electrical equipment. Through collaboration with some of the most talented suppliers in Europe, we offer a wide range of quality products and solutions.



WATCH VIDEO ON YOUTUBE



## **EMPLOYEES**































#### **WE OFFER**



**ELECTRICAL EQUIPMENT** 

Vanpee sells a wide range of electrical equipment from the best manufacturers on the market. The selection includes distribution boards and components, cable junction boxes, cable conduits etc.



INTELLIGENT LIGHTING CONTROL

An intelligent lighting control system reduces both energy consumption and operating costs of a building, and is an optimal choice whether you are an end user, building owner, contractor or facility manager



Architectural