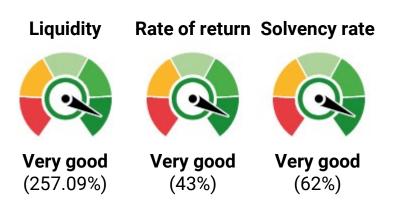

## **KEY FIGURES**

|                   | 2022   | 2021   | 2020   |
|-------------------|--------|--------|--------|
| Nettoomsætning    | -      | -      | -      |
| Bruttofortjeneste | 20.097 | 17.002 | 15.370 |
| Årets resultat    | 7.504  | 5.584  | 4.999  |
| Egenkapital i alt | 14.001 | 10.996 | 8.912  |
| Status balance    | 22.586 | 19.655 | 21.053 |
| Valutakode        | DKK    | DKK    | DKK    |