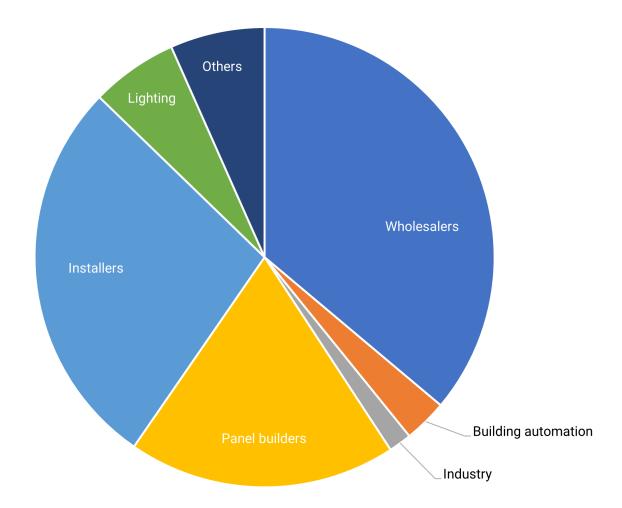

#### **KUNDEGRUPPER**

Wholesalers: 36%

• Building automation: 3%

• Industry: 2%

Panel builders: 19%

Installers: 28%

• Lighting manufacturers: 6%

• Others: 7%